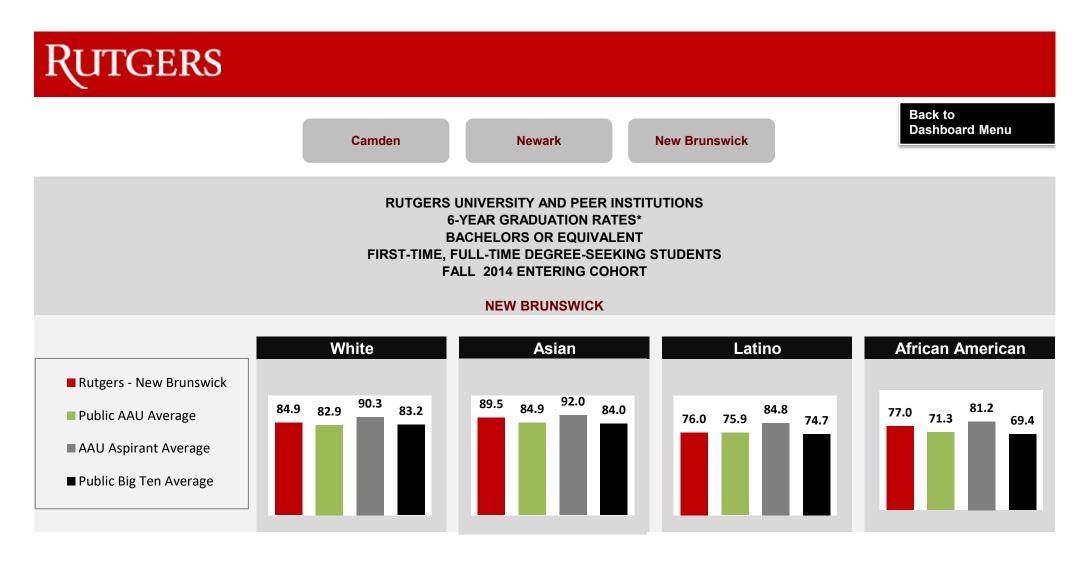

XNo students in cohort.

\*GRS Graduation Rates are based on an adjusted cohort and may not match other graduation rate reporting. Source: Graduation Rate Survey (GRS), Integrated Postsecondary Education Data System (IPEDS)

November 2021

X No students in cohort.

\*GRS Graduation Rates are based on an adjusted cohort and may not match other graduation rate reporting. Source: Graduation Rate Survey (GRS), Integrated Postsecondary Education Data System (IPEDS)

November 2021

\*GRS Graduation Rates are based on an adjusted cohort and may not match other graduation rate reporting. Source: Graduation Rate Survey (GRS), Integrated Postsecondary Education Data System (IPEDS)

November 2021