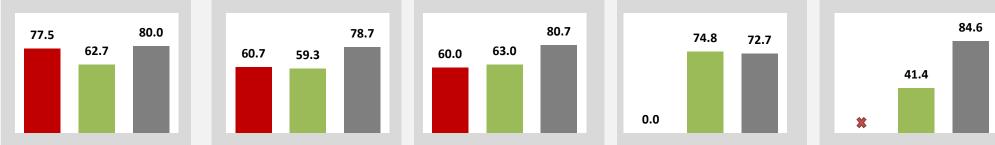

November 2021

X No students in cohort.

\*GRS Graduation Rates are based on an adjusted cohort and may not match other graduation rate reporting. Source: Graduation Rate Survey (GRS), Integrated Postsecondary Education Data System (IPEDS)

November 2021

\*GRS Graduation Rates are based on an adjusted cohort and may not match other graduation rate reporting. Source: Graduation Rate Survey (GRS), Integrated Postsecondary Education Data System (IPEDS)