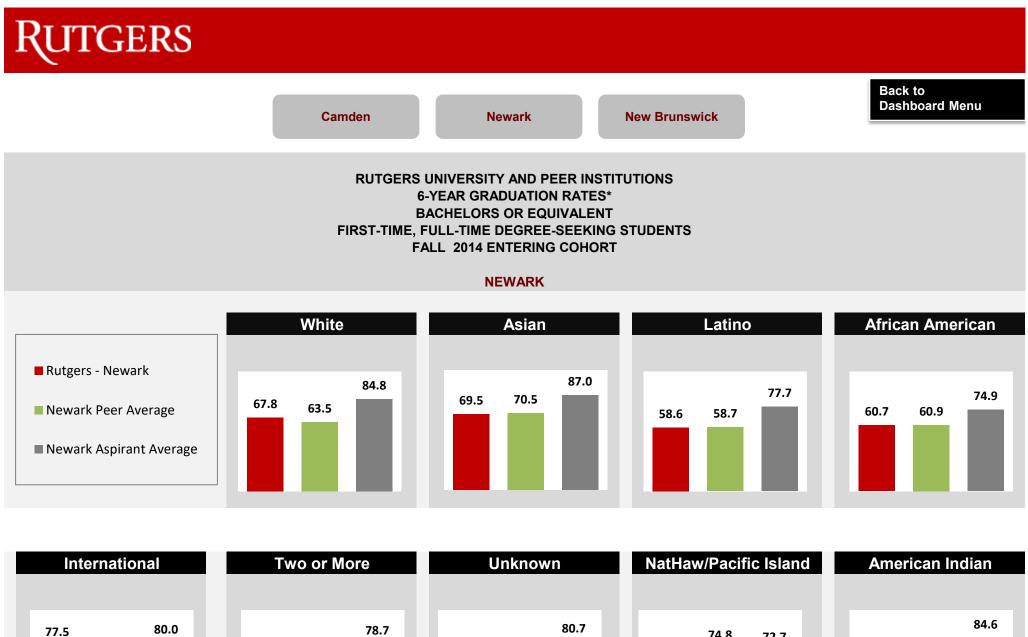

November 2021

X No students in cohort.

\*GRS Graduation Rates are based on an adjusted cohort and may not match other graduation rate reporting. Source: Graduation Rate Survey (GRS), Integrated Postsecondary Education Data System (IPEDS)

November 2021

\*GRS Graduation Rates are based on an adjusted cohort and may not match other graduation rate reporting. Source: Graduation Rate Survey (GRS), Integrated Postsecondary Education Data System (IPEDS)