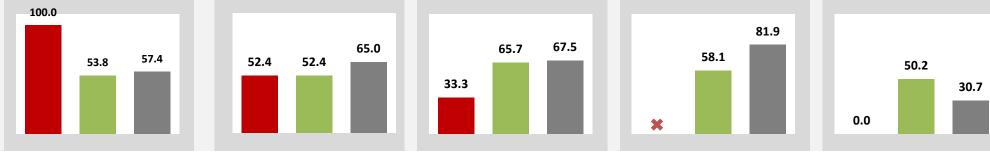

XNo students in cohort.

\*GRS Graduation Rates are based on an adjusted cohort and may not match other graduation rate reporting. Source: Graduation Rate Survey (GRS), Integrated Postsecondary Education Data System (IPEDS)