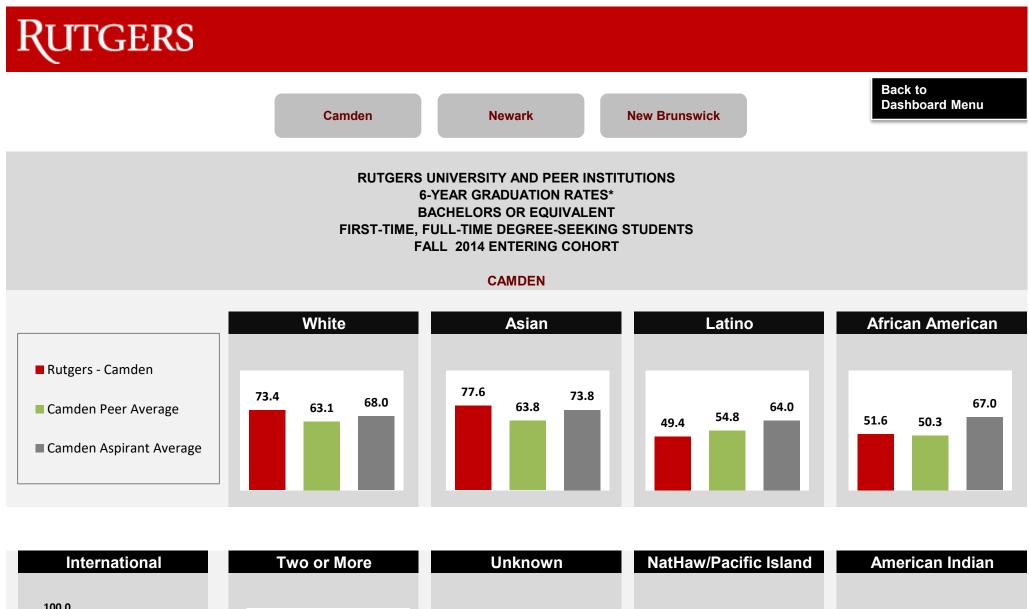

XNo students in cohort.

\*GRS Graduation Rates are based on an adjusted cohort and may not match other graduation rate reporting. Source: Graduation Rate Survey (GRS), Integrated Postsecondary Education Data System (IPEDS)